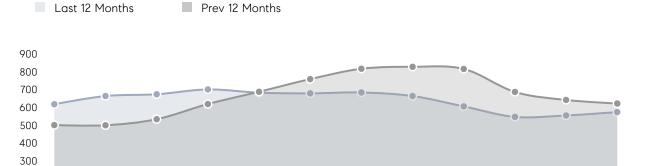

es         | AVERAGE DOM        | 46        | 33        | 39%      |
|                | % OF ASKING PRICE  | 99%       | 98%       |          |
|                | AVERAGE SOLD PRICE | \$734,545 | \$546,865 | 34%      |
|                | # OF CONTRACTS     | 39        | 33        | 18%      |
|                | NEW LISTINGS       | 59        | 54        | 9%       |
| Condo/Co-op/TH | AVERAGE DOM        | 37        | 59        | -37%     |
|                | % OF ASKING PRICE  | 99%       | 98%       |          |
|                | AVERAGE SOLD PRICE | \$645,229 | \$612,444 | 5%       |
|                | # OF CONTRACTS     | 213       | 194       | 10%      |
|                | NEW LISTINGS       | 296       | 293       | 1%       |

# Jersey City

MARCH 2022

Mar

### Monthly Inventory



Aug

Sep

Oct

Nov

Feb

Jan

Jul

Jun

### Contracts By Price Range

May

Apr



### Listings By Price Range



# COMPASS



Compass makes no representations or warranties, express or implied, with respect to future market conditions or prices of residential product at the time the subject property or any competitive property is complete and ready for occupancy or with respect to any report, study, finding, recommendation or other information provided by Compass herein. Moreover, no warranty, express or implied, is made or should be assumed regarding the accuracy, adequacy, completeness, legality, reliability, merchantability or fitness for a particular purpose of any information, in part or whole, contained herein. All material is presented with the understanding that Compass shall not