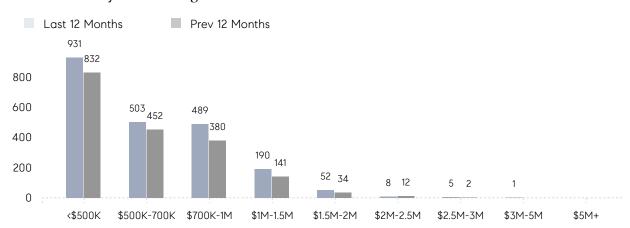

| % OF ASKING PRICE  | 99%       | 98%       |          |
|                | AVERAGE SOLD PRICE | \$734,545 | \$546,865 | 34%      |
|                | # OF CONTRACTS     | 39        | 33        | 18%      |
|                | NEW LISTINGS       | 59        | 54        | 9%       |
| Condo/Co-op/TH | AVERAGE DOM        | 37        | 59        | -37%     |
|                | % OF ASKING PRICE  | 99%       | 98%       |          |
|                | AVERAGE SOLD PRICE | \$645,229 | \$612,444 | 5%       |
|                | # OF CONTRACTS     | 213       | 194       | 10%      |
|                | NEW LISTINGS       | 296       | 293       | 1%       |

# Jersey City

MARCH 2022

Mar

### Monthly Inventory



Aug

Sep

Oct

Nov

Feb

Jan

Jul

Jun

### Contracts By Price Range

May

Apr



### Listings By Price Range



# COMPASS



Compass makes no representations or warranties, express or implied, with respect to future market conditions or prices of residential product at the time the subject property or any competitive property is complete and ready for occupancy or with respect to any report, study, finding, recommendation or other information provided by Compass herein. Moreover, no warranty, express or implied, is made or should be assumed regarding the accuracy, adequacy, completeness, legality, reliability, merchantability or fitness for a particular purpose of any information, in part or whole, contained herein. All material is presented with the understanding that Compass shall not be deemed to provide legal, accounting or other professional services. This is no