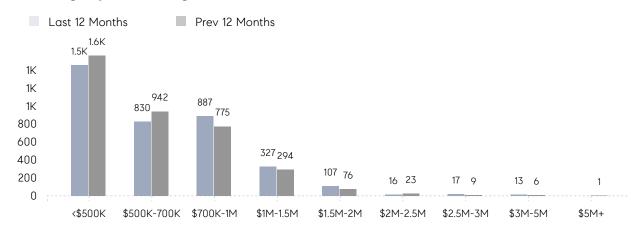

| 98%       |          |
|                | AVERAGE SOLD PRICE | \$734,545 | \$546,865 | 34%      |
|                | # OF CONTRACTS     | 39        | 33        | 18%      |
|                | NEW LISTINGS       | 59        | 54        | 9%       |
| Condo/Co-op/TH | AVERAGE DOM        | 37        | 59        | -37%     |
|                | % OF ASKING PRICE  | 99%       | 98%       |          |
|                | AVERAGE SOLD PRICE | \$645,229 | \$612,444 | 5%       |
|                | # OF CONTRACTS     | 213       | 194       | 10%      |
|                | NEW LISTINGS       | 296       | 293       | 1%       |

# Jersey City

MARCH 2022

Mar

### Monthly Inventory



Aug

Sep

Oct

Nov

Feb

Jan

Jul

Jun

### Contracts By Price Range

May

Apr



### Listings By Price Range



# COMPASS



Compass makes no representations or warranties, express or implied, with respect to future market conditions or prices of residential product at the time the subject property or any competitive property is complete and ready for occupancy or with respect to any report, study, finding, recommendation or other information provided by Compass herein. Moreover, no warranty, express or implied, is made or should be assumed regarding the accuracy, adequacy, completeness, legality, reliability, merchantability or fitness for a particular purpose of any information, in part or whole, contained herein. All material is presented with the understanding that Compass shall not be deemed to provide legal, accounting or other professional services. This is not intended to solicit the purch